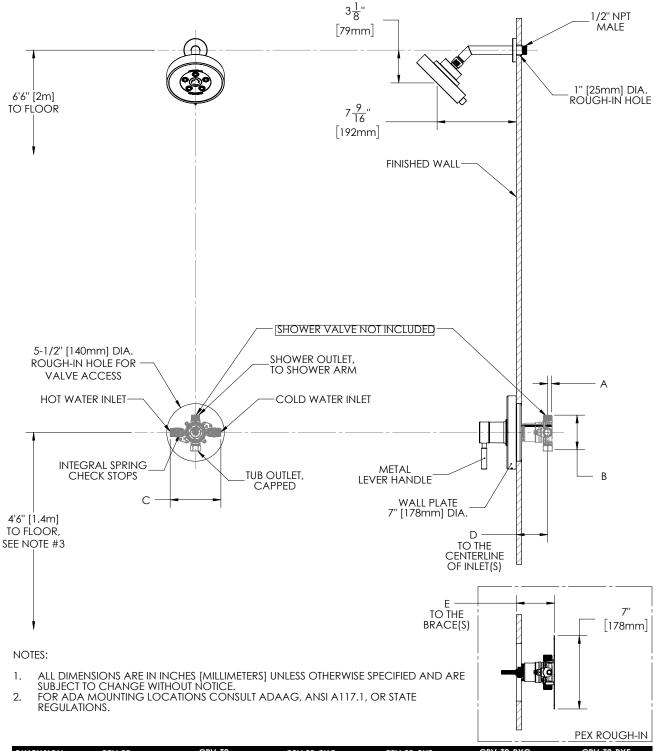

| DIMENSION | CPV-PB                                 | CPV-T2         | CPV-PB-PXC           | CPV-PB-PXE         | CPV-T2-PXC            | CPV-T2-PXE          |
|-----------|----------------------------------------|----------------|----------------------|--------------------|-----------------------|---------------------|
| Α         | 7/16" (11mm)                           | 1/2" (12mm)    | 7/16" (11mm)         |                    | 1/2" (12mm)           |                     |
| В         | 3-5/16" (84mm)                         | 3-1/2" (89mm)  | 3-5/16" (84mm)       |                    | 3-1/2" (89mm)         |                     |
| С         | 4-13/16" (123mm)                       | 5-7/8" (150mm) | 4-13/16" (123mm)     |                    | 5-7/8" (150mm)        |                     |
| D         | 2-1/2" (63mm) MIN TO 3-1/2" (89mm) MAX |                |                      |                    |                       |                     |
| E         |                                        |                | 3-1/8" (79mm) MIN TC | 4-1/8" (105mm) MAX | 3-3/16" (81mm) MIN TO | 4-3/16" (106mm) MAX |