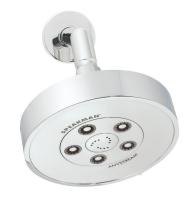

# **FEATURES:**

• CPT-1001: Shower Valve Trim

2.5 GPM (9.5 L/min) Flow Rate Shower Head • S-3010:

• S-2540: Shower Arm and Flange