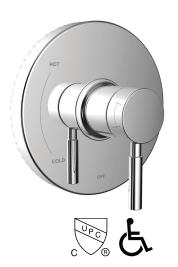

# **VALVE OPTIONS:**

• CPV-PB: Pressure Balance Valve

Sweat & Thread Connections

• CPV-PB-PXC: Pressure Balance Valve

PEX F1807 Crimp Inlet Connections

• CPV-PB-PXE: Pressure Balance Valve

PEX F1960 Cold-Expansion Inlet Connections

• CPV-T2: Thermostatic Valve

Sweat & Thread Connections

• CPV-T2-PXC: Thermostatic Valve

PEX F1807 Crimp Inlet Connections

• CPV-T2-PXE: Thermostatic Valve

PEX F1960 Cold-Expansion Inlet Connections